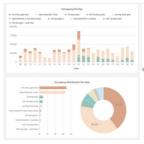

# **ADVANCED ANALYTICS**

- People counting
- Traffic flow analysis
- Capacity monitoring (inc. crowd monitoring)
- Queue management
- Heat-maps

# Real-time crowd intelligence for stadiums, events & large venues

RETAIL AND LARGE MALLS

Crowd detection and people counting

Heat map analytics showing traffic flow