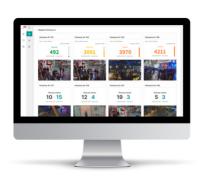

#### **SMART SAFETY PLATFORM**

- Real-time event notifications
- Live counting dashboard
- Google map & floor plan view
- · Email, SMS alert notification setup
- Historical dashboard
- Event report